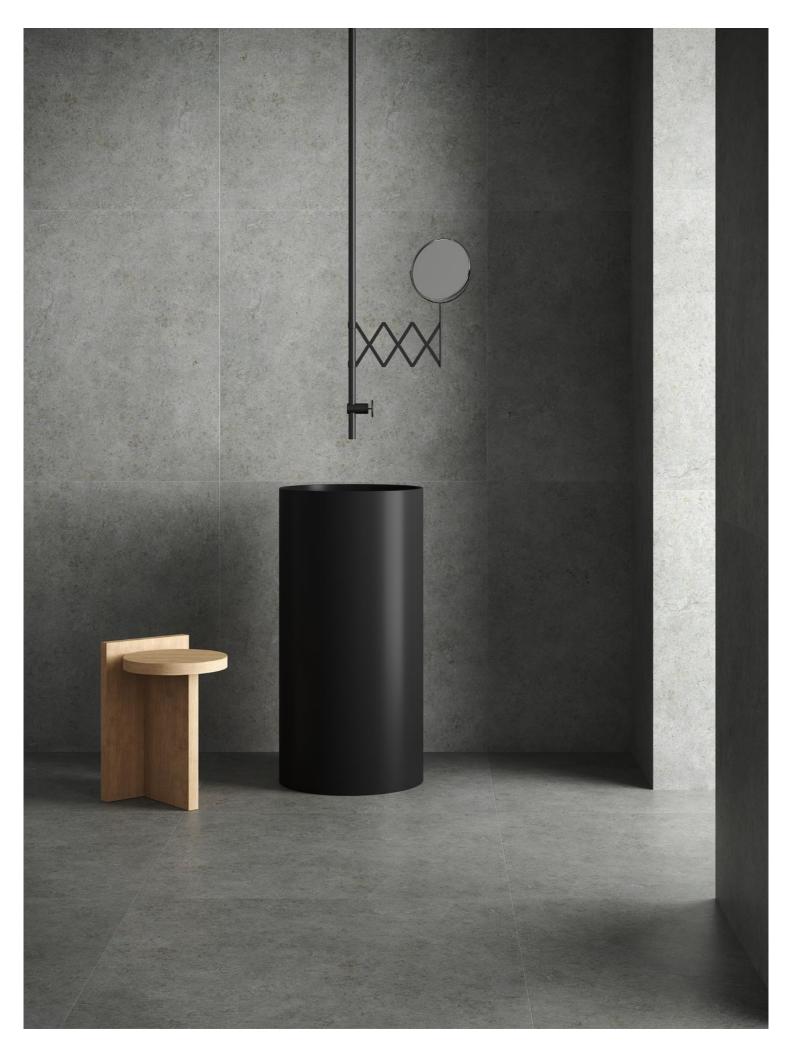

## Cimba

## 4 COLOURS / 9 SIZES / 2 FINISHES / 5 SPECIAL PIECES

Nordic character, a surprising design and unique minerals are the hallmarks of this collection, which emulates one of the most original limestone in the world. Cimba is a porcelain stoneware tile full of contrasts and movement, capable of creating and decorating spaces with true personality. Its wide range of colours offers us different dimensions and finishes.