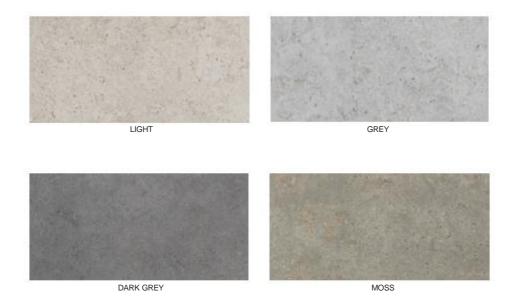

## 4 COLOURS / 9 SIZES / 2 FINISHES / 5 SPECIAL PIECES

Nordic character, a surprising design and unique minerals are the hallmarks of this collection, which emulates one of the most original limestone in the world. Cimba is a porcelain stoneware tile full of contrasts and movement, capable of creating and decorating spaces with true personality. Its wide range of colours offers us different dimensions and finishes.