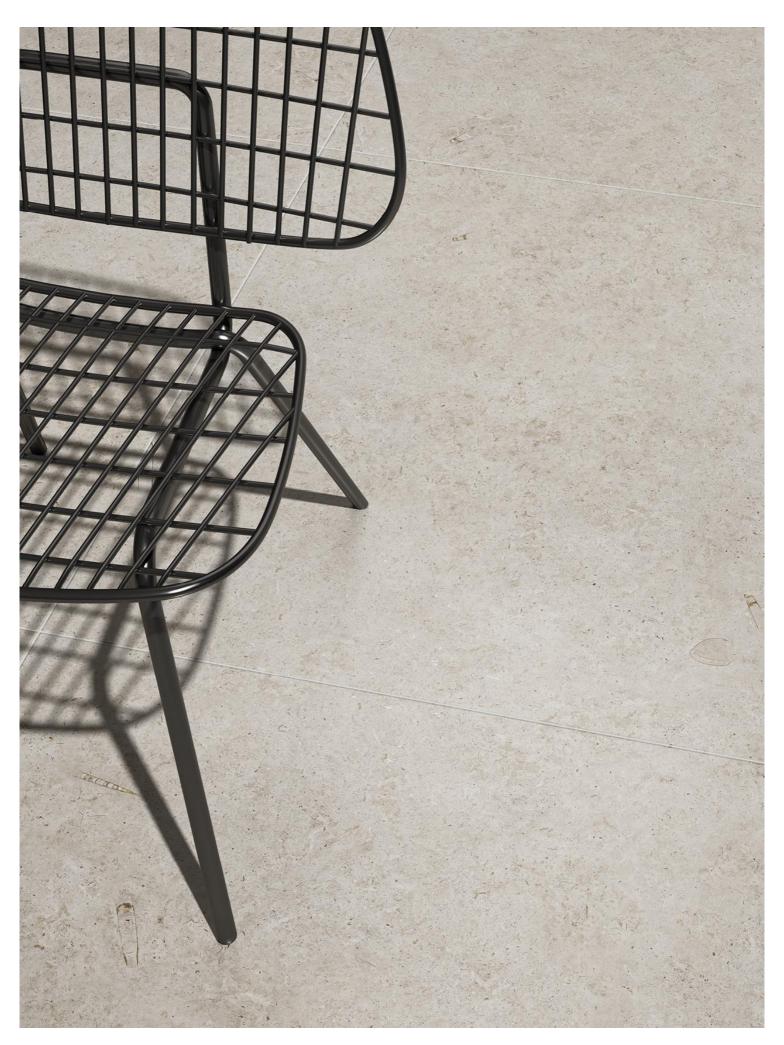

## Cimba

## 4 COLOURS / 9 SIZES / 2 FINISHES / 5 SPECIAL PIECES

Nordic character, a surprising design and unique minerals are the hallmarks of this collection, which emulates one of the most original limestone in the world. Cimba is a porcelain stoneware tile full of contrasts and movement, capable of creating and decorating spaces with true personality. Its wide range of colours offers us different dimensions and finishes.