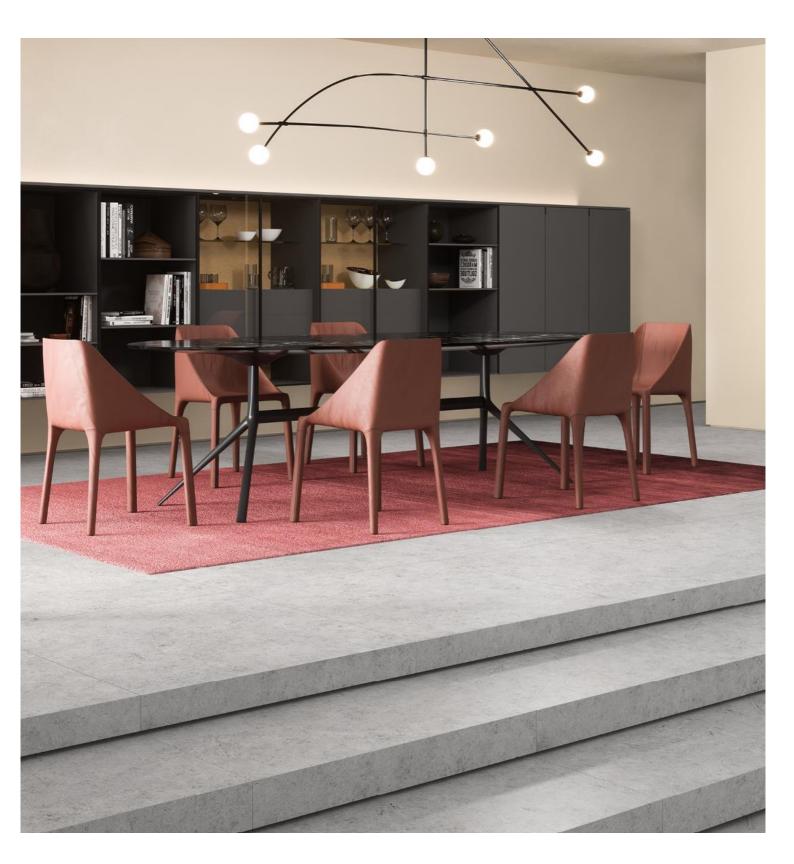

## Cimba

## 4 COLOURS / 9 SIZES / 2 FINISHES / 5 SPECIAL PIECES

Nordic character, a surprising design and unique minerals are the hallmarks of this collection, which emulates one of the most original limestone in the world. Cimba is a porcelain stoneware tile full of contrasts and movement, capable of creating and decorating spaces with true personality. Its wide range of colours offers us different dimensions and finishes.